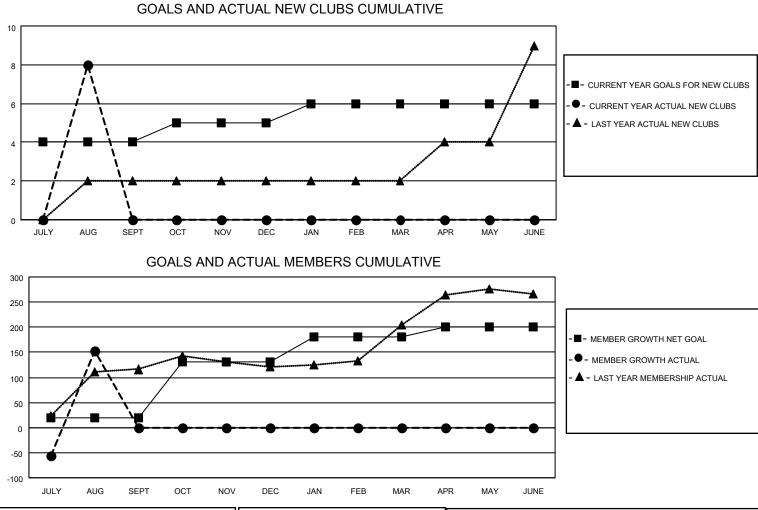

## LOCATION INDIA

District 320 F

Results as of: 8/31/2023

| Clubs                 |               |           |               | Members               |                         |                         |                                                    |
|-----------------------|---------------|-----------|---------------|-----------------------|-------------------------|-------------------------|----------------------------------------------------|
| RESULTS FOR 2023-2024 |               |           |               | RESULTS FOR 2023-2024 |                         |                         |                                                    |
| QUARTER               | NEW CLUB GOAL | NEW CLUBS | DROPPED CLUBS | QUARTER MEM           | IBER GROWTH NET<br>GOAL | MEMBER GROWTH<br>ACTUAL | DROPPED<br>MEMBERS ACTUAL<br>(including transfers) |
| JULY/AUG/SEPT         | 4             | 8         | 2             | JULY/AUG/SEPT         | 20                      | 328                     | 164                                                |
| OCT/NOV/DEC           | 1             | 0         | 0             | OCT/NOV/DEC           | 110                     | 0                       | 0                                                  |
| JAN/FEB/MAR           | 1             | 0         | 0             | JAN/FEB/MAR           | 50                      | 0                       | 0                                                  |
| APR/MAY/JUNE          | 0             | 0         | 0             | APR/MAY/JUNE          | 20                      | 0                       | 0                                                  |